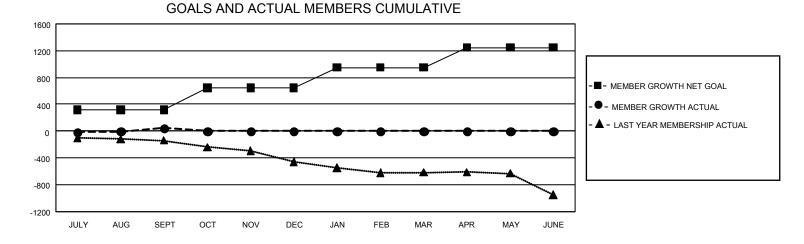

## GAT MONTHLY MEMBERSHIP PROGRESS REPORT

GMT Constitutional Area 1, Group C

REPORT DOES NOT INCLUDE CLUBS IN UNDISTRICTED AREAS.

| Clubs                 |               |           |               | Members               |                         |                         |                                                    |
|-----------------------|---------------|-----------|---------------|-----------------------|-------------------------|-------------------------|----------------------------------------------------|
| RESULTS FOR 2021-2022 |               |           |               | RESULTS FOR 2021-2022 |                         |                         |                                                    |
| QUARTER               | NEW CLUB GOAL | NEW CLUBS | DROPPED CLUBS | QUARTER               | MBER GROWTH NET<br>GOAL | MEMBER GROWTH<br>ACTUAL | DROPPED MEMBERS<br>ACTUAL (including<br>transfers) |
| JULY/AUG/SEPT         | - 3           | 0         | 4             | JULY/AUG/SEPT         | 320                     | 481                     | 393                                                |
| OCT/NOV/DEC           | 21            | 0         | 0             | OCT/NOV/DEC           | 328                     | 0                       | 0                                                  |
| JAN/FEB/MAR           | 15            | 0         | 0             | JAN/FEB/MAR           | 303                     | 0                       | 0                                                  |
| APR/MAY/JUNE          | 24            | 0         | 0             | APR/MAY/JUNE          | 298                     | 0                       | 0                                                  |