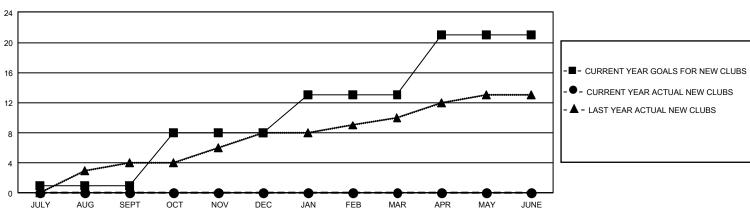

## GAT MONTHLY MEMBERSHIP PROGRESS REPORT

GMT Constitutional Area 1, Group C

REPORT DOES NOT INCLUDE CLUBS IN UNDISTRICTED AREAS.

| Clubs                 |               |           |               | Members               |                         |                         |                                                    |
|-----------------------|---------------|-----------|---------------|-----------------------|-------------------------|-------------------------|----------------------------------------------------|
| RESULTS FOR 2021-2022 |               |           |               | RESULTS FOR 2021-2022 |                         |                         |                                                    |
| QUARTER               | NEW CLUB GOAL | NEW CLUBS | DROPPED CLUBS | QUARTER               | MBER GROWTH NET<br>GOAL | MEMBER GROWTH<br>ACTUAL | DROPPED MEMBERS<br>ACTUAL (including<br>transfers) |
| JULY/AUG/SEPT         | - 3           | 0         | 4             | JULY/AUG/SEPT         | 320                     | 481                     | 393                                                |
| OCT/NOV/DEC           | 21            | 0         | 0             | OCT/NOV/DEC           | 328                     | 0                       | 0                                                  |
| JAN/FEB/MAR           | 15            | 0         | 0             | JAN/FEB/MAR           | 303                     | 0                       | 0                                                  |
| APR/MAY/JUNE          | 24            | 0         | 0             | APR/MAY/JUNE          | 298                     | 0                       | 0                                                  |